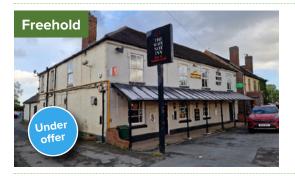

### Skelton on Ure, Ripon Offers in the region of £375,000

- Detached North Yorkshire village pub
- Lounge bar (55) and public bar (60)
- · Large car park
- Former caravan site to rear
- Total site area 0.874 acres