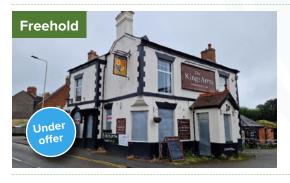

### **Kings Arms**

Coalville, Leicestershire Offers in the region of £295,000

- · Detached two-storey pub
- · Attractive bar areas
- Spacious domestic accommodation
- · Large car park

Tel: 0115 824 6442

Tel: 0115 824 6442

• 2,671 sq ft ground floor footprint • Overall plot size 0.247 acres