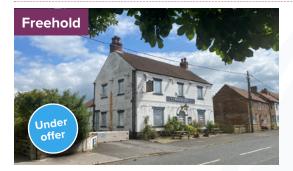

### Skelton on Ure, Ripon Offers in the region of £375,000

- Detached North Yorkshire village pub
- Lounge bar (55) and public bar (60)
- · Large car park
- Former caravan site to rear
- Total site area 0.874 acres