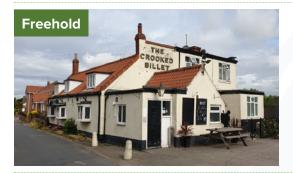

### **Crooked Billet**

Tel: 0115 824 6442

### Hull, East Riding of Yorkshire Offers in the region of £160,000

- Two storey detached property in sought after hamlet
- Traditional pub interior
- · Car park and front yard
- Domestic accommodation over first floor
- Ground floor footprint 2,252 sq ft (approx)
- Total site area 0.136 Acres