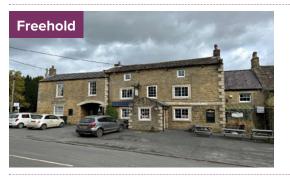

### Skelton on Ure, Ripon Offers in the region of £375,000

- Detached North Yorkshire village pub
- Lounge bar (55) and public bar (60)
- · Large car park
- Former caravan site to rear
- Total site area 0.874 acres